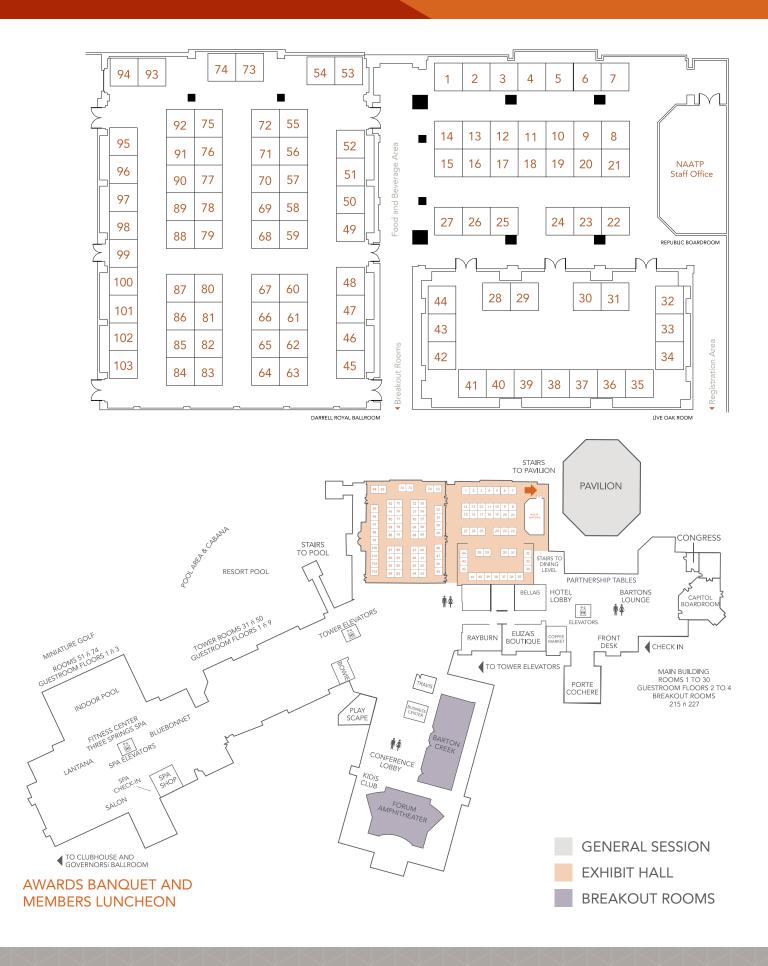

VISIT 30 BOOTHS AND 3 PARTNERSHIP TABLES, have this page initialed for verification, and be entered to win an iPad, courtesy of Education, Inc. Drawing will take place at the Tuesday Membership Luncheon.