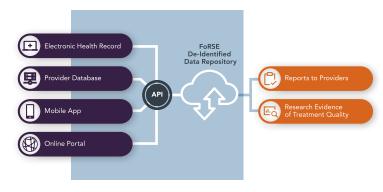

Serve your patients more effectively

Addiction and recovery professionals are urgently called upon to demonstrate quality and effectiveness of care. The NAATP Foundation for Recovery Science and Education (FoRSE) offers a simple process for providers to share a limited set of **de-identified patient data** into a centralized database through an Application Programming Interface (API). FoRSE uses this data to create **confidential benchmarking reports** for providers, comparing their data to aggregated data from treatment centers nationwide. This is a **first-of-its kind** national effort to demonstrate the value of addiction healthcare and **expand the reach of recovery** to more who need it.